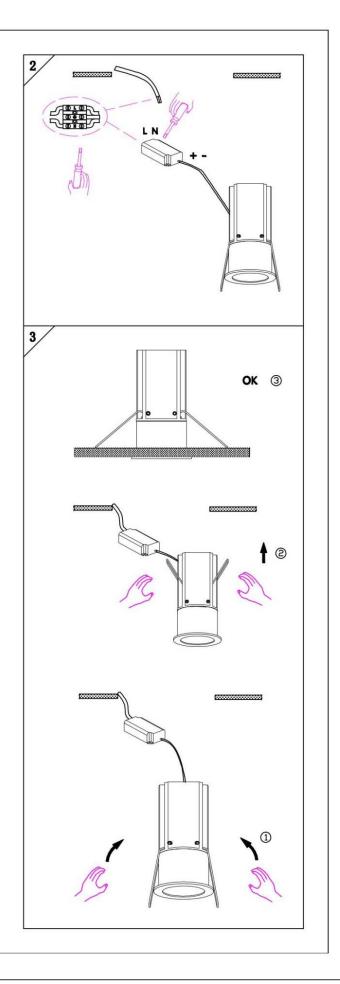

#### Item code 86.D018.1423.01

- Installation and wiring of luminaire must be in accordance with all applicable local codes.
- Installation, inspection, and maintenance of luminaires should be performed by a qualified electrician.
- DO NOT make or alter any open holes in the luminaire. Do not modify the luminaire.
- DO NOT install damaged product.
- Make sure electrical power is OFF before and during installation and maintenance.
- Make sure the equipment is properly grounded.
- Make sure the supply voltage is same as the rated fixture voltage.

# Cut out in the right size: