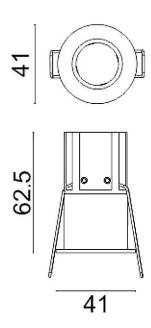

## **MINIPOINT**

Lavov Downlights from the family MINIPOINT , power 5  $\mbox{W}$  and CRI 80 with an optic 24 degrees made in Die Cast Aluminum finished in Black with a real lumen output of 360lm and an efficiency of 72lm/W. DALI driver.

| Item code    | 86.D018.1423.02            |  |
|--------------|----------------------------|--|
| Product type | Indoor                     |  |
| Category     | Downlights                 |  |
| Family       | MINIPOINT                  |  |
| Subfamily    | MINIPOINT                  |  |
| Pictograms   | 220 v CRI C € Driver INCL. |  |
|              | On                         |  |

## **Scheme**



| Product                     |                |
|-----------------------------|----------------|
| Real power (W)              | 5              |
| Real luminous flux (Lm)     | 360            |
| Luminous efficiency (Lm/W)  | 72             |
| Beam angle (º)              | 24             |
| Life time (h)               | 50000 h L80B10 |
| IP                          | 20             |
| Electrical class insulation | Clas II        |
| Colour                      | Black          |
| Control gear included       | Yes            |
| Control gear                | DALI           |
| Flicker Free                | Yes            |
| Light source                | LED            |
| Type of LED                 | СОВ            |
| Colour temperature (K)      | 4000           |
| Colour consi