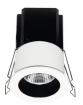

### INDOOR / DOWNLIGHTS / MINIPOINT / **MINIPOINT**

#### Item code 86.D018.1423.02

- Installation and wiring of luminaire must be in accordance with all applicable local codes.
- Installation, inspection, and maintenance of luminaires should be performed by a qualified electrician.
- DO NOT make or alter any open holes in the luminaire. Do not modify the luminaire.
- DO NOT install damaged product.
- Make sure electrical power is OFF before and during installation and maintenance.
- Make sure the equipment is properly grounded.
- Make sure the supply voltage is same as the rated fixture voltage.