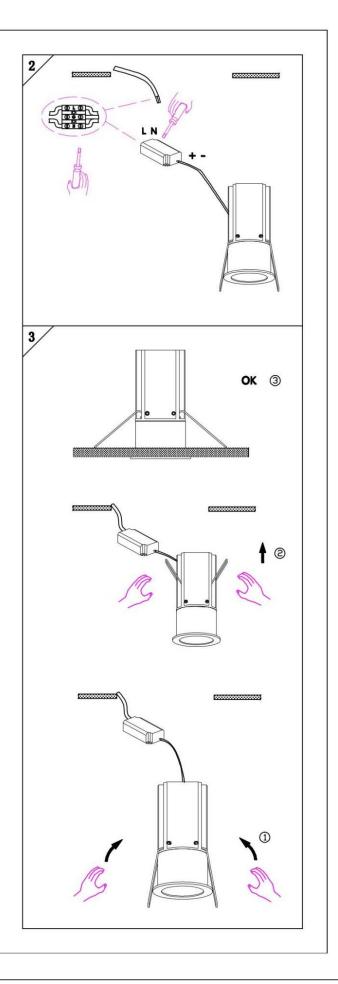

#### Item code 86.D018.1423.02

- Installation and wiring of luminaire must be in accordance with all applicable local codes.
- Installation, inspection, and maintenance of luminaires should be performed by a qualified electrician.
- DO NOT make or alter any open holes in the luminaire. Do not modify the luminaire.
- DO NOT install damaged product.
- Make sure electrical power is OFF before and during installation and maintenance.
- Make sure the equipment is properly grounded.
- Make sure the supply voltage is same as the rated fixture voltage.

# Cut out in the right size: