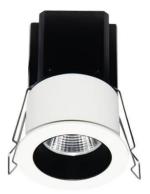

## MINIPOINT

Lavov Downlights from the family MINIPOINT ,power 5 W and CRI 80 with an optic 40 degrees made in Die Cast Aluminum finished in White with a real lumen output of 360lm and an efficiency of 72lm/W. ON/OFF driver.

| Product                     |                |
|-----------------------------|----------------|
| Real power (W)              | 5              |
| Real luminous flux (Lm)     | 360            |
| Luminous efficiency (Lm/W)  | 72             |
| Beam angle (º)              | 40             |
| Life time (h)               | 50000 h L80B10 |
| IP                          | 20             |
| Electrical class insulation | Clas II        |
| Colour                      | White          |
| Control gear included       | Yes            |
| Control gear                | ON/OFF         |
| Flicker Free                | Yes            |
| Light source                | LED            |
| Type of LED                 | СОВ            |
| Colour temperature (K)      | 4000           |
| Colour consistency (SDCM)   | SDCM<3         |
| CRI                         | 80             |