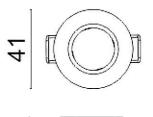

-----|
| Real power (W)              | 5              |
| Real luminous flux (Lm)     | 360            |
| Luminous efficiency (Lm/W)  | 72             |
| Beam angle (º)              | 40             |
| Life time (h)               | 50000 h L80B10 |
| IP                          | 20             |
| Electrical class insulation | Clas II        |
| Colour                      | Black          |
| Control gear included       | Yes            |
| Control gear                | ON/OFF         |
| Flicker Free                | Yes            |
| Light source                | LED            |
| Type of LED                 | СОВ            |
| Colour temperature (K)      | 4000           |
| Colour consistency (SDCM)   | SDCM<3         |
| CRI                         | 80             |

Scheme





41