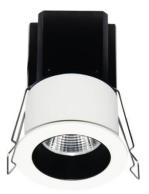

## MINIPOINT

Lavov Downlights from the family MINIPOINT ,power 5 W and CRI 80 with an optic 40 degrees made in Die Cast Aluminum finished in Black with a real lumen output of 360lm and an efficiency of 72lm/W. ON/OFF driver.