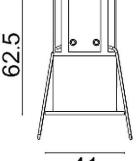

---|
| Real power (W)              | 5              |
| Real luminous flux (Lm)     | 360            |
| Luminous efficiency (Lm/W)  | 72             |
| Beam angle (º)              | 40             |
| Life time (h)               | 50000 h L80B10 |
| IP                          | 20             |
| Electrical class insulation | Clas II        |
| Colour                      | Black          |
| Control gear included       | Yes            |
| Control gear                | ON/OFF         |
| Flicker Free                | Yes            |
| Light source                | LED            |
| Type of LED                 | СОВ            |
| Colour temperature (K)      | 4000           |
| Colour consistency (SDCM)   | SDCM<3         |
| CRI                         | 80             |

Scheme





41