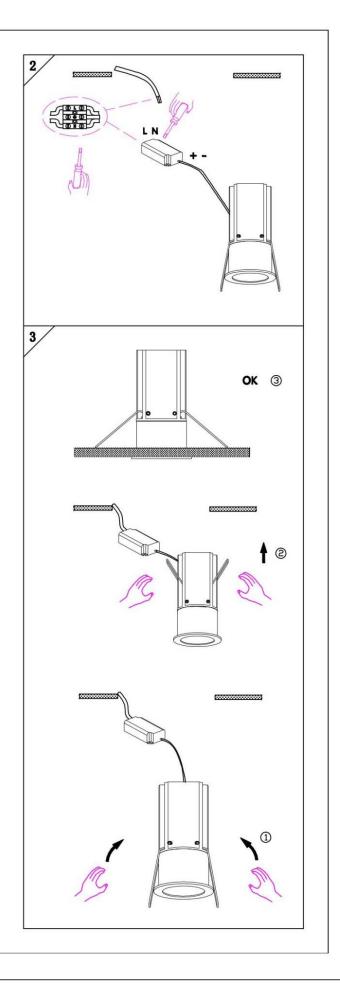

#### Item code 86.D018.1431.02

- Installation and wiring of luminaire must be in accordance with all applicable local codes.
- Installation, inspection, and maintenance of luminaires should be performed by a qualified electrician.
- DO NOT make or alter any open holes in the luminaire. Do not modify the luminaire.
- DO NOT install damaged product.
- Make sure electrical power is OFF before and during installation and maintenance.
- Make sure the equipment is properly grounded.
- Make sure the supply voltage is same as the rated fixture voltage.

# Cut out in the right size: