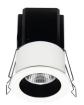

### INDOOR / DOWNLIGHTS / MINIPOINT / **MINIPOINT**

#### Item code 86.D018.1431.02

- Installation and wiring of luminaire must be in accordance with all applicable local codes.
- Installation, inspection, and maintenance of luminaires should be performed by a qualified electrician.
- DO NOT make or alter any open holes in the luminaire. Do not modify the luminaire.
- DO NOT install damaged product.
- Make sure electrical power is OFF before and during installation and maintenance.
- Make sure the equipment is properly grounded.
- Make sure the supply voltage is same as the rated fixture voltage.