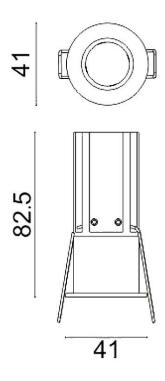

## **Scheme**

| Product                     |                |
|-----------------------------|----------------|
| Real power (W)              | 7              |
| Real luminous flux (Lm)     | 490            |
| Luminous efficiency (Lm/W)  | 70             |
| Beam angle (º)              | 12             |
| Life time (h)               | 50000 h L80B10 |
| IP                          | 20             |
| Electrical class insulation | Clas II        |
| Colour                      | White          |
| Control gear included       | Yes            |
| Control gear                | ON/OFF         |
| Flicker Free                | Yes            |
| Light source                | LED            |
| Type of LED                 | СОВ            |
| Colour temperature (K)      | 3000           |
| Colour consistency (SDCM)   | SDCM<3         |
| CRI                         | 80             |