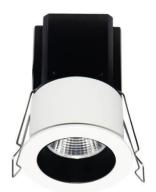

## **MINIPOINT**

Lavov Downlights from the family MINIPOINT , power 7  $\mbox{W}$  and CRI 80 with an optic 12 degrees made in Die Cast Aluminum finished in White with a real lumen output of 490lm and an efficiency of 70lm/W. ON/OFF driver.

| Item code    | 86.D018.2311.01<br>Indoor  |  |
|--------------|----------------------------|--|
| Product type |                            |  |
| Category     | Downlights                 |  |
| Family       | MINIPOINT                  |  |
| Subfamily    | MINIPOINT                  |  |
| Pictograms   | 220 v CRI C € Driver INCL. |  |
|              | On IP 50000h L80B10        |  |