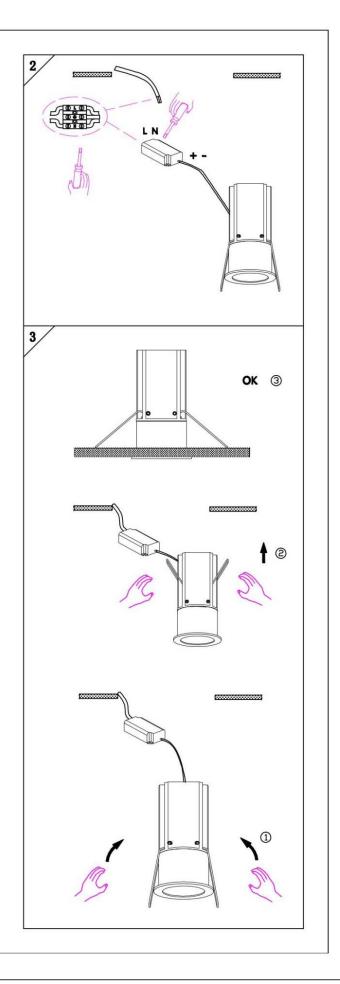

#### Item code 86.D018.2311.01

- Installation and wiring of luminaire must be in accordance with all applicable local codes.
- Installation, inspection, and maintenance of luminaires should be performed by a qualified electrician.
- DO NOT make or alter any open holes in the luminaire. Do not modify the luminaire.
- DO NOT install damaged product.
- Make sure electrical power is OFF before and during installation and maintenance.
- Make sure the equipment is properly grounded.
- Make sure the supply voltage is same as the rated fixture voltage.

# Cut out in the right size: