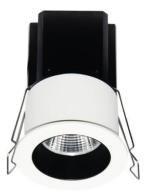

## MINIPOINT

Lavov Downlights from the family MINIPOINT ,power 7 W and CRI 80 with an optic 12 degrees made in Die Cast Aluminum finished in Black with a real lumen output of 490lm and an efficiency of 70lm/W. ON/OFF driver.