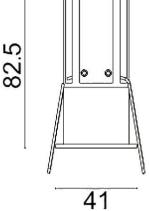

| Product                     |                |  |
|-----------------------------|----------------|--|
| Real power (W)              | 7              |  |
| Real luminous flux (Lm)     | 490            |  |
| Luminous efficiency (Lm/W)  | 70             |  |
| Beam angle (º)              | 12             |  |
| Life time (h)               | 50000 h L80B10 |  |
| IP                          | 20             |  |
| Electrical class insulation | Clas II        |  |
| Colour                      | Black          |  |
| Control gear included       | Yes            |  |
| Control gear                | ON/OFF         |  |
| Flicker Free                | Yes            |  |
| Light source                | LED            |  |
| Type of LED                 | СОВ            |  |
| Colour temperature (K)      | 3000           |  |
| Colour consistency (SDCM)   | SDCM<3         |  |
| CRI                         | 80             |  |