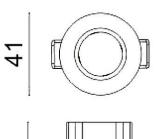

| Product                     |                |  |
|-----------------------------|----------------|--|
| Real power (W)              | 7              |  |
| Real luminous flux (Lm)     | 490            |  |
| Luminous efficiency (Lm/W)  | 70             |  |
| Beam angle (º)              | 12             |  |
| Life time (h)               | 50000 h L80B10 |  |
| IP                          | 20             |  |
| Electrical class insulation | Clas II        |  |
| Colour                      | Black          |  |
| Control gear included       | Yes            |  |
| Control gear                | ON/OFF         |  |
| Flicker Free                | Yes            |  |
| Light source                | LED            |  |
| Type of LED                 | СОВ            |  |
| Colour temperature (K)      | 3000           |  |
| Colour consistency (SDCM)   | SDCM<3         |  |
| CRI                         | 80             |  |