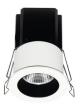

### INDOOR / DOWNLIGHTS / MINIPOINT / **MINIPOINT**

#### Item code 86.D018.2311.02

- Installation and wiring of luminaire must be in accordance with all applicable local codes.
- Installation, inspection, and maintenance of luminaires should be performed by a qualified electrician.
- DO NOT make or alter any open holes in the luminaire. Do not modify the luminaire.
- DO NOT install damaged product.
- Make sure electrical power is OFF before and during installation and maintenance.
- Make sure the equipment is properly grounded.
- Make sure the supply voltage is same as the rated fixture voltage.