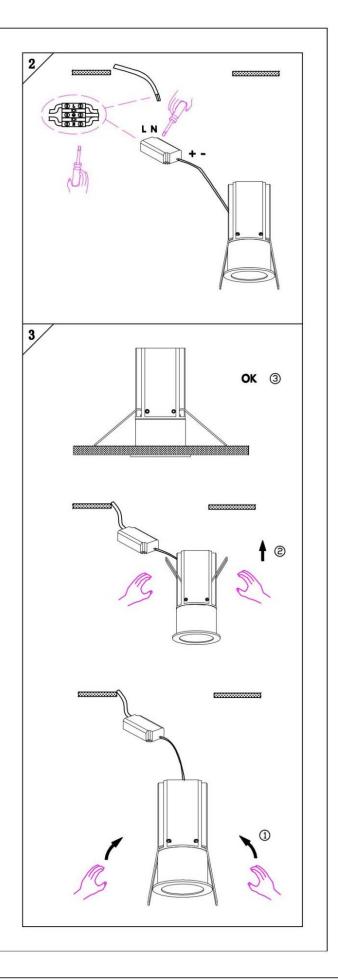

#### Item code 86.D018.2311.02

- Installation and wiring of luminaire must be in accordance with all applicable local codes.
- Installation, inspection, and maintenance of luminaires should be performed by a qualified electrician.
- DO NOT make or alter any open holes in the luminaire. Do not modify the luminaire.
- DO NOT install damaged product.
- Make sure electrical power is OFF before and during installation and maintenance.
- Make sure the equipment is properly grounded.
- Make sure the supply voltage is same as the rated fixture voltage.