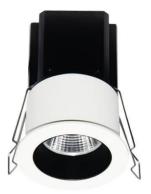

## MINIPOINT

Lavov Downlights from the family MINIPOINT ,power 7 W and CRI 80 with an optic 12 degrees made in Die Cast Aluminum finished in White with a real lumen output of 490lm and an efficiency of 70lm/W. DALI driver.