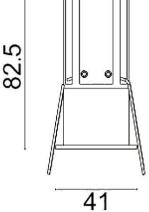

| Product                     |                |  |
|-----------------------------|----------------|--|
| Real power (W)              | 7              |  |
| Real luminous flux (Lm)     | 490            |  |
| Luminous efficiency (Lm/W)  | 70             |  |
| Beam angle (º)              | 12             |  |
| Life time (h)               | 50000 h L80B10 |  |
| IP                          | 20             |  |
| Electrical class insulation | Clas II        |  |
| Colour                      | White          |  |
| Control gear included       | Yes            |  |
| Control gear                | DALI           |  |
| Flicker Free                | Yes            |  |
| Light source                | LED            |  |
| Type of LED                 | СОВ            |  |
| Colour temperature (K)      | 3000           |  |
| Colour consistency (SDCM)   | SDCM<3         |  |
| CRI                         | 80             |  |