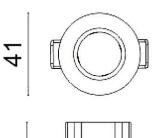

| Product                     |                |  |
|-----------------------------|----------------|--|
| Real power (W)              | 7              |  |
| Real luminous flux (Lm)     | 490            |  |
| Luminous efficiency (Lm/W)  | 70             |  |
| Beam angle (º)              | 12             |  |
| Life time (h)               | 50000 h L80B10 |  |
| IP                          | 20             |  |
| Electrical class insulation | Clas II        |  |
| Colour                      | White          |  |
| Control gear included       | Yes            |  |
| Control gear                | DALI           |  |
| Flicker Free                | Yes            |  |
| Light source                | LED            |  |
| Type of LED                 | СОВ            |  |
| Colour temperature (K)      | 3000           |  |
| Colour consistency (SDCM)   | SDCM<3         |  |
| CRI                         | 80             |  |