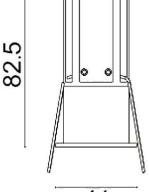

|  |
| Real luminous flux (Lm)     | 490            |  |
| Luminous efficiency (Lm/W)  | 70             |  |
| Beam angle (º)              | 12             |  |
| Life time (h)               | 50000 h L80B10 |  |
| IP                          | 20             |  |
| Electrical class insulation | Clas II        |  |
| Colour                      | Black          |  |
| Control gear included       | Yes            |  |
| Control gear                | DALI           |  |
| Flicker Free                | Yes            |  |
| Light source                | LED            |  |
| Type of LED                 | СОВ            |  |
| Colour temperature (K)      | 3000           |  |
| Colour consistency (SDCM)   | SDCM<3         |  |
| CRI                         | 80             |  |

## Scheme