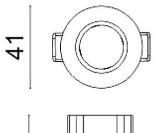

|  |
| Real luminous flux (Lm)     | 490            |  |
| Luminous efficiency (Lm/W)  | 70             |  |
| Beam angle (º)              | 12             |  |
| Life time (h)               | 50000 h L80B10 |  |
| IP                          | 20             |  |
| Electrical class insulation | Clas II        |  |
| Colour                      | Black          |  |
| Control gear included       | Yes            |  |
| Control gear                | DALI           |  |
| Flicker Free                | Yes            |  |
| Light source                | LED            |  |
| Type of LED                 | СОВ            |  |
| Colour temperature (K)      | 3000           |  |
| Colour consistency (SDCM)   | SDCM<3         |  |
| CRI                         | 80             |  |

## Scheme