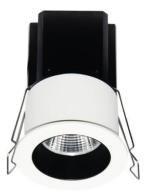

## MINIPOINT

Lavov Downlights from the family MINIPOINT ,power 7 W and CRI 80 with an optic 12 degrees made in Die Cast Aluminum finished in Black with a real lumen output of 490lm and an efficiency of 70lm/W. DALI driver.

| Product                     |                |  |
|-----------------------------|----------------|--|
| Real power (W)              | 7              |  |
| Real luminous flux (Lm)     | 490            |  |
| Luminous efficiency (Lm/W)  | 70             |  |
| Beam angle (º)              | 12             |  |
| Life time (h)               | 50000 h L80B10 |  |
| IP                          | 20             |  |
| Electrical class insulation | Clas II        |  |
| Colour                      | Black          |  |
| Control gear included       | Yes            |  |
| Control gear                | DALI           |  |
| Flicker Free                | Yes            |  |
| Light source                | LED            |  |
| Type of LED                 | СОВ            |  |
| Colour temperature (K)      | 3000           |  |
| Colour consistency (SDCM)   | SDCM<3         |  |
| CRI                         | 80             |  |