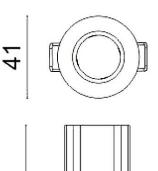

-----|
| Real power (W)              | 7              |
| Real luminous flux (Lm)     | 490            |
| Luminous efficiency (Lm/W)  | 70             |
| Beam angle (º)              | 24             |
| Life time (h)               | 50000 h L80B10 |
| IP                          | 20             |
| Electrical class insulation | Clas II        |
| Colour                      | White          |
| Control gear included       | Yes            |
| Control gear                | ON/OFF         |
| Flicker Free                | Yes            |
| Light source                | LED            |
| Type of LED                 | СОВ            |
| Colour temperature (K)      | 3000           |
| Colour consistency (SDCM)   | SDCM<3         |
| CRI                         | 80             |

Scheme





41