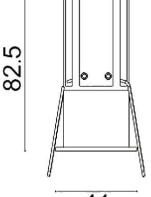

---|
| Real power (W)              | 7              |
| Real luminous flux (Lm)     | 490            |
| Luminous efficiency (Lm/W)  | 70             |
| Beam angle (º)              | 24             |
| Life time (h)               | 50000 h L80B10 |
| IP                          | 20             |
| Electrical class insulation | Clas II        |
| Colour                      | White          |
| Control gear included       | Yes            |
| Control gear                | ON/OFF         |
| Flicker Free                | Yes            |
| Light source                | LED            |
| Type of LED                 | СОВ            |
| Colour temperature (K)      | 3000           |
| Colour consistency (SDCM)   | SDCM<3         |
| CRI                         | 80             |

Scheme





41