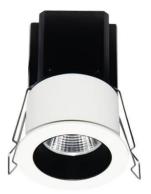

## MINIPOINT

Lavov Downlights from the family MINIPOINT ,power 7 W and CRI 80 with an optic 24 degrees made in Die Cast Aluminum finished in White with a real lumen output of 490lm and an efficiency of 70lm/W. ON/OFF driver.