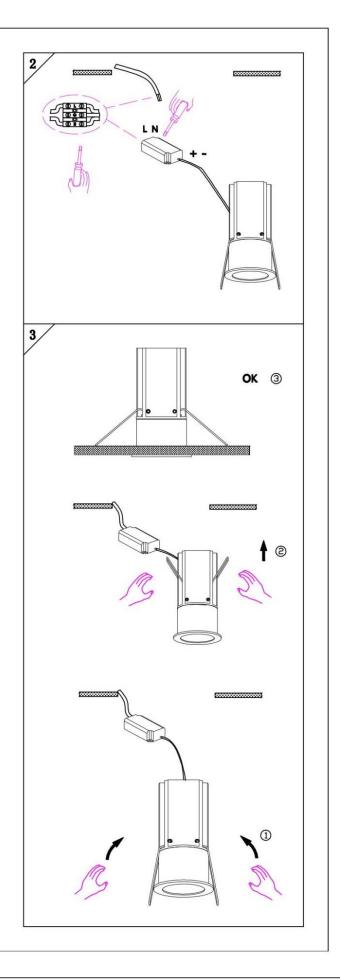

#### Item code 86.D018.2321.01

- Installation and wiring of luminaire must be in accordance with all applicable local codes.
- Installation, inspection, and maintenance of luminaires should be performed by a qualified electrician.
- DO NOT make or alter any open holes in the luminaire. Do not modify the luminaire.
- DO NOT install damaged product.
- Make sure electrical power is OFF before and during installation and maintenance.
- Make sure the equipment is properly grounded.
- Make sure the supply voltage is same as the rated fixture voltage.