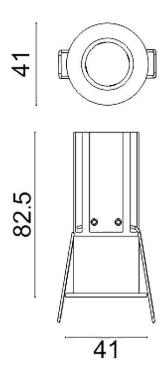

## **Scheme**

| Product                     |                |
|-----------------------------|----------------|
| Real power (W)              | 7              |
| Real luminous flux (Lm)     | 490            |
| Luminous efficiency (Lm/W)  | 70             |
| Beam angle (º)              | 24             |
| Life time (h)               | 50000 h L80B10 |
| IP                          | 20             |
| Electrical class insulation | Clas II        |
| Colour                      | Black          |
| Control gear included       | Yes            |
| Control gear                | ON/OFF         |
| Flicker Free                | Yes            |
| Light source                | LED            |
| Type of LED                 | СОВ            |
| Colour temperature (K)      | 3000           |
| Colour consistency (SDCM)   | SDCM<3         |
| CRI                         | 80             |