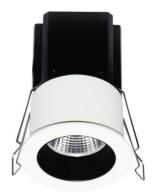

## **MINIPOINT**

Lavov Downlights from the family MINIPOINT , power 7  $\mbox{W}$  and CRI 80 with an optic 24 degrees made in Die Cast Aluminum finished in Black with a real lumen output of 490lm and an efficiency of 70lm/W. ON/OFF driver.

## **Scheme**

| Product                     |                |
|-----------------------------|----------------|
| Real power (W)              | 7              |
| Real luminous flux (Lm)     | 490            |
| Luminous efficiency (Lm/W)  | 70             |
| Beam angle (º)              | 24             |
| Life time (h)               | 50000 h L80B10 |
| IP                          | 20             |
| Electrical class insulation | Clas II        |
| Colour                      | Black          |
| Control gear included       | Yes            |
| Control gear                | ON/OFF         |
| Flicker Free                | Yes            |
| Light source                | LED            |
| Type of LED                 | СОВ            |
| Colour temperature (K)      | 3000           |
| Colour consistency (SDCM)   | SDCM<3         |
| CRI                         | 80             |