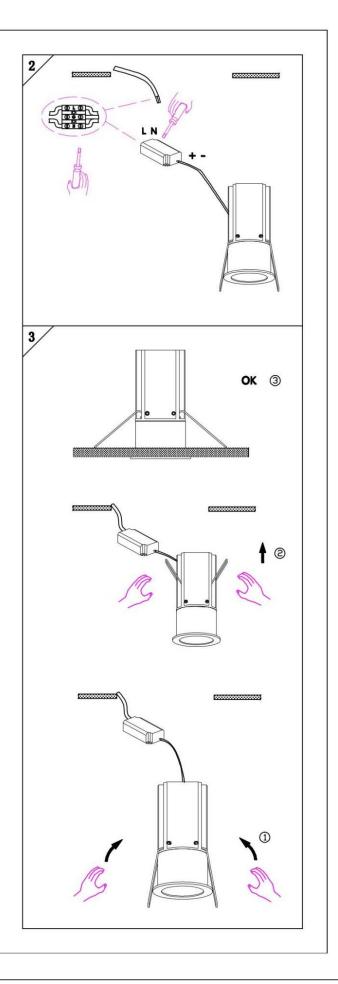

#### Item code 86.D018.2321.02

- Installation and wiring of luminaire must be in accordance with all applicable local codes.
- Installation, inspection, and maintenance of luminaires should be performed by a qualified electrician.
- DO NOT make or alter any open holes in the luminaire. Do not modify the luminaire.
- DO NOT install damaged product.
- Make sure electrical power is OFF before and during installation and maintenance.
- Make sure the equipment is properly grounded.
- Make sure the supply voltage is same as the rated fixture voltage.

# Cut out in the right size: