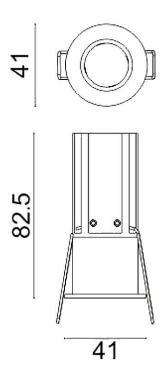

| Item code    | 86.D018.2323.01<br>Indoor  |  |
|--------------|----------------------------|--|
| Product type |                            |  |
| Category     | Downlights                 |  |
| Family       | MINIPOINT                  |  |
| Subfamily    | MINIPOINT                  |  |
| Pictograms   | 220 v CRI C € Driver INCL. |  |
|              | On IP 50000h 20 L80B10     |  |