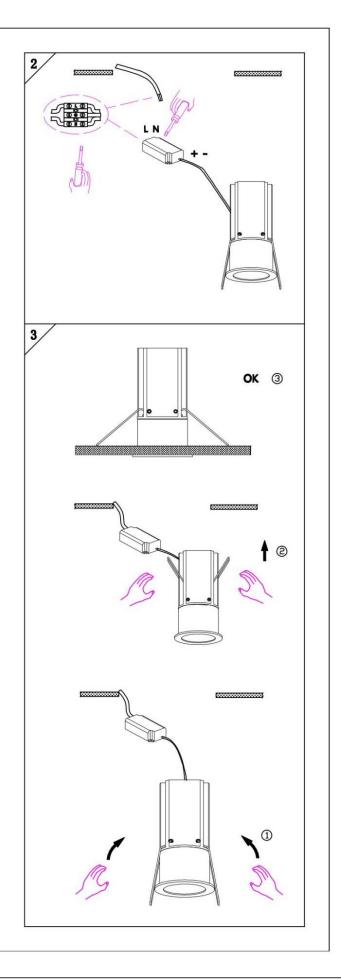

#### Item code 86.D018.2323.01

- Installation and wiring of luminaire must be in accordance with all applicable local codes.
- Installation, inspection, and maintenance of luminaires should be performed by a qualified electrician.
- DO NOT make or alter any open holes in the luminaire. Do not modify the luminaire.
- DO NOT install damaged product.
- Make sure electrical power is OFF before and during installation and maintenance.
- Make sure the equipment is properly grounded.
- Make sure the supply voltage is same as the rated fixture voltage.