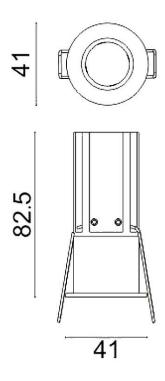

## **Scheme**

| Product                     |                |
|-----------------------------|----------------|
| Real power (W)              | 7              |
| Real luminous flux (Lm)     | 490            |
| Luminous efficiency (Lm/W)  | 70             |
| Beam angle (º)              | 24             |
| Life time (h)               | 50000 h L80B10 |
| IP                          | 20             |
| Electrical class insulation | Clas II        |
| Colour                      | Black          |
| Control gear included       | Yes            |
| Control gear                | DALI           |
| Flicker Free                | Yes            |
| Light source                | LED            |
| Type of LED                 | СОВ            |
| Colour temperature (K)      | 3000           |
| Colour consistency (SDCM)   | SDCM<3         |
| CRI                         | 80             |