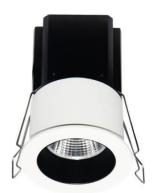

## **MINIPOINT**

Lavov Downlights from the family MINIPOINT , power 7  $\mbox{W}$  and CRI 80 with an optic 24 degrees made in Die Cast Aluminum finished in Black with a real lumen output of 490lm and an efficiency of 70lm/W. DALI driver.

| Item code    | 86.D018.2323.02            |  |
|--------------|----------------------------|--|
| Product type | Indoor                     |  |
| Category     | Downlights                 |  |
| Family       | MINIPOINT                  |  |
| Subfamily    | MINIPOINT                  |  |
| Pictograms   | 220 v CRI C € Driver INCL. |  |
|              | On                         |  |

## **Scheme**

| Product                     |                |
|-----------------------------|----------------|
| Real power (W)              | 7              |
| Real luminous flux (Lm)     | 490            |
| Luminous efficiency (Lm/W)  | 70             |
| Beam angle (º)              | 24             |
| Life time (h)               | 50000 h L80B10 |
| IP                          | 20             |
| Electrical class insulation | Clas II        |
| Colour                      | Black          |
| Control gear included       | Yes            |
| Control gear                | DALI           |
| Flicker Free                | Yes            |
| Light source                | LED            |
| Type of LED                 | СОВ            |
| Colour temperature (K)      | 3000           |
| Colour consistency (SDCM)   | SDCM<3         |
| CRI                         | 80             |