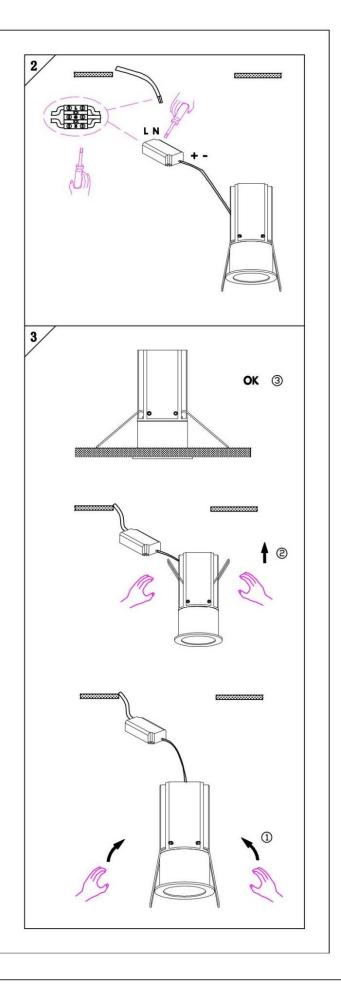

#### Item code 86.D018.2323.02

- Installation and wiring of luminaire must be in accordance with all applicable local codes.
- Installation, inspection, and maintenance of luminaires should be performed by a qualified electrician.
- DO NOT make or alter any open holes in the luminaire. Do not modify the luminaire.
- DO NOT install damaged product.
- Make sure electrical power is OFF before and during installation and maintenance.
- Make sure the equipment is properly grounded.
- Make sure the supply voltage is same as the rated fixture voltage.

# Cut out in the right size: