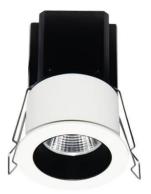

## MINIPOINT

Lavov Downlights from the family MINIPOINT ,power 7 W and CRI 80 with an optic 40 degrees made in Die Cast Aluminum finished in White with a real lumen output of 490lm and an efficiency of 70lm/W. ON/OFF driver.