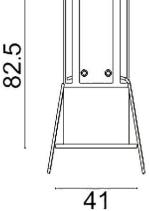

| Product                     |                |  |
|-----------------------------|----------------|--|
| Real power (W)              | 7              |  |
| Real luminous flux (Lm)     | 490            |  |
| Luminous efficiency (Lm/W)  | 70             |  |
| Beam angle (º)              | 40             |  |
| Life time (h)               | 50000 h L80B10 |  |
| IP                          | 20             |  |
| Electrical class insulation | Clas II        |  |
| Colour                      | White          |  |
| Control gear included       | Yes            |  |
| Control gear                | ON/OFF         |  |
| Flicker Free                | Yes            |  |
| Light source                | LED            |  |
| Type of LED                 | СОВ            |  |
| Colour temperature (K)      | 3000           |  |
| Colour consistency (SDCM)   | SDCM<3         |  |
| CRI                         | 80             |  |