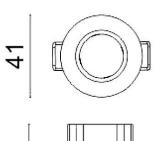

| Product                     |                |  |
|-----------------------------|----------------|--|
| Real power (W)              | 7              |  |
| Real luminous flux (Lm)     | 490            |  |
| Luminous efficiency (Lm/W)  | 70             |  |
| Beam angle (º)              | 40             |  |
| Life time (h)               | 50000 h L80B10 |  |
| IP                          | 20             |  |
| Electrical class insulation | Clas II        |  |
| Colour                      | White          |  |
| Control gear included       | Yes            |  |
| Control gear                | ON/OFF         |  |
| Flicker Free                | Yes            |  |
| Light source                | LED            |  |
| Type of LED                 | СОВ            |  |
| Colour temperature (K)      | 3000           |  |
| Colour consistency (SDCM)   | SDCM<3         |  |
| CRI                         | 80             |  |