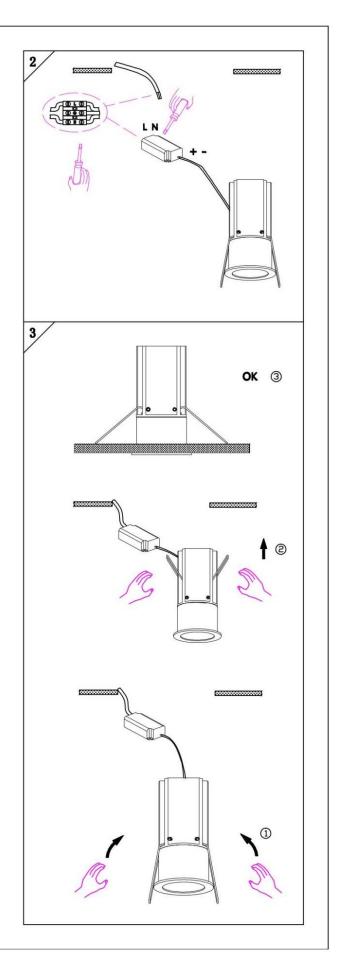

#### Item code 86.D018.2331.01

- Installation and wiring of luminaire must be in accordance with all applicable local codes.
- Installation, inspection, and maintenance of luminaires should be performed by a qualified electrician.
- DO NOT make or alter any open holes in the luminaire. Do not modify the luminaire.
- DO NOT install damaged product.
- Make sure electrical power is OFF before and during installation and maintenance.
- Make sure the equipment is properly grounded.
- Make sure the supply voltage is same as the rated fixture voltage.

# Cut out in the right size: