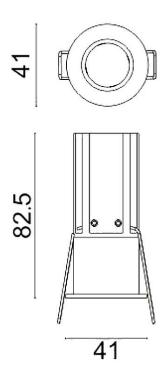

## **Scheme**

| Product                     |                |
|-----------------------------|----------------|
| Real power (W)              | 7              |
| Real luminous flux (Lm)     | 490            |
| Luminous efficiency (Lm/W)  | 70             |
| Beam angle (º)              | 40             |
| Life time (h)               | 50000 h L80B10 |
| IP                          | 20             |
| Electrical class insulation | Clas II        |
| Colour                      | Black          |
| Control gear included       | Yes            |
| Control gear                | ON/OFF         |
| Flicker Free                | Yes            |
| Light source                | LED            |
| Type of LED                 | СОВ            |
| Colour temperature (K)      | 3000           |
| Colour consistency (SDCM)   | SDCM<3         |
| CRI                         | 80             |