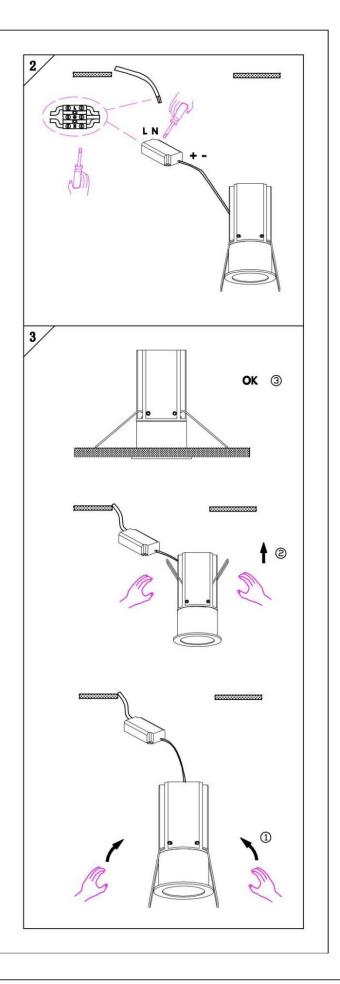

#### Item code 86.D018.2331.02

- Installation and wiring of luminaire must be in accordance with all applicable local codes.
- Installation, inspection, and maintenance of luminaires should be performed by a qualified electrician.
- DO NOT make or alter any open holes in the luminaire. Do not modify the luminaire.
- DO NOT install damaged product.
- Make sure electrical power is OFF before and during installation and maintenance.
- Make sure the equipment is properly grounded.
- Make sure the supply voltage is same as the rated fixture voltage.

# Cut out in the right size: