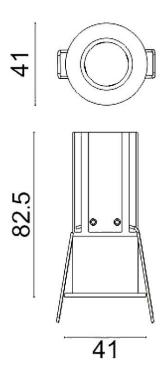

## **MINIPOINT**

Lavov Downlights from the family MINIPOINT , power 7  $\mbox{W}$  and CRI 80 with an optic 40 degrees made in Die Cast Aluminum finished in White with a real lumen output of 490lm and an efficiency of 70lm/W. DALI driver.

## **Scheme**

| Product                     |                |
|-----------------------------|----------------|
| Real power (W)              | 7              |
| Real luminous flux (Lm)     | 490            |
| Luminous efficiency (Lm/W)  | 70             |
| Beam angle (º)              | 40             |
| Life time (h)               | 50000 h L80B10 |
| IP                          | 20             |
| Electrical class insulation | Clas II        |
| Colour                      | White          |
| Control gear included       | Yes            |
| Control gear                | DALI           |
| Flicker Free                | Yes            |
| Light source                | LED            |
| Type of LED                 | СОВ            |
| Colour temperature (K)      | 3000           |
| Colour consistency (SDCM)   | SDCM<3         |
| CRI                         | 80             |