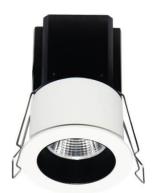

## **MINIPOINT**

Lavov Downlights from the family MINIPOINT , power 7  $\mbox{W}$  and CRI 80 with an optic 40 degrees made in Die Cast Aluminum finished in White with a real lumen output of 490lm and an efficiency of 70lm/W. DALI driver.

| Item code    | 86.D018.2333.01            |
|--------------|----------------------------|
| Product type | Indoor                     |
| Category     | Downlights                 |
| Family       | MINIPOINT                  |
| Subfamily    | MINIPOINT                  |
| Pictograms   | 220 v CRI C € Driver INCL. |
|              | On                         |