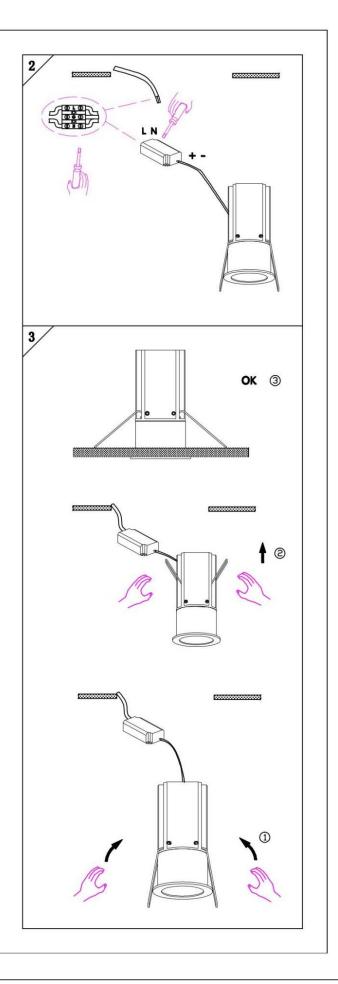

#### Item code 86.D018.2333.01

- Installation and wiring of luminaire must be in accordance with all applicable local codes.
- Installation, inspection, and maintenance of luminaires should be performed by a qualified electrician.
- DO NOT make or alter any open holes in the luminaire. Do not modify the luminaire.
- DO NOT install damaged product.
- Make sure electrical power is OFF before and during installation and maintenance.
- Make sure the equipment is properly grounded.
- Make sure the supply voltage is same as the rated fixture voltage.

# Cut out in the right size: