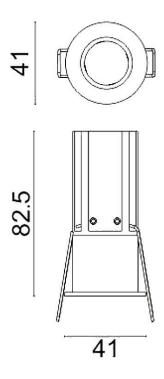

## **Scheme**

| Product                     |                |
|-----------------------------|----------------|
| Real power (W)              | 7              |
| Real luminous flux (Lm)     | 490            |
| Luminous efficiency (Lm/W)  | 70             |
| Beam angle (º)              | 40             |
| Life time (h)               | 50000 h L80B10 |
| IP                          | 20             |
| Electrical class insulation | Clas II        |
| Colour                      | Black          |
| Control gear included       | Yes            |
| Control gear                | DALI           |
| Flicker Free                | Yes            |
| Light source                | LED            |
| Type of LED                 | СОВ            |
| Colour temperature (K)      | 3000           |
| Colour consistency (SDCM)   | SDCM<3         |
| CRI                         | 80             |