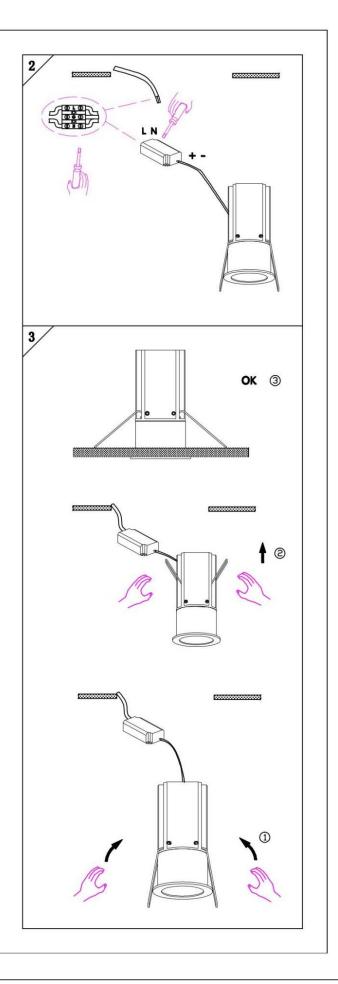

#### Item code 86.D018.2333.02

- Installation and wiring of luminaire must be in accordance with all applicable local codes.
- Installation, inspection, and maintenance of luminaires should be performed by a qualified electrician.
- DO NOT make or alter any open holes in the luminaire. Do not modify the luminaire.
- DO NOT install damaged product.
- Make sure electrical power is OFF before and during installation and maintenance.
- Make sure the equipment is properly grounded.
- Make sure the supply voltage is same as the rated fixture voltage.

# Cut out in the right size: