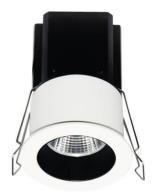

## **MINIPOINT**

Lavov Downlights from the family MINIPOINT , power 7  $\mbox{W}$  and CRI 80 with an optic 12 degrees made in Die Cast Aluminum finished in White with a real lumen output of 500lm and an efficiency of 71,4285714285714lm/W. ON/OFF driver.

| Item code    | 86.D018.2411.01           |  |
|--------------|---------------------------|--|
| Product type | Indoor                    |  |
| Category     | Downlights                |  |
| Family       | MINIPOINT                 |  |
| Subfamily    | MINIPOINT                 |  |
| Pictograms   | 220 v CRI C € Driver INCL |  |
|              | On                        |  |