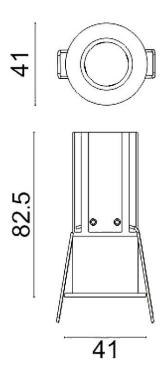

## **Scheme**

| Product                     | -                  |
|-----------------------------|--------------------|
| Real power (W)              | 7                  |
| Real luminous flux (Lm)     | 500                |
| Luminous efficiency (Lm/W)  | 71.428571428571004 |
| Beam angle (º)              | 12                 |
| Life time (h)               | 50000 h L80B10     |
| IP                          | 20                 |
| Electrical class insulation | Clas II            |
| Colour                      | White              |
| Control gear included       | Yes                |
| Control gear                | ON/OFF             |
| Flicker Free                | Yes                |
| Light source                | LED                |
| Type of LED                 | СОВ                |
| Colour temperature (K)      | 4000               |
| Colour consistency (SDCM)   | SDCM<3             |
| CRI                         | 80                 |