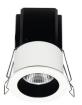

### INDOOR / DOWNLIGHTS / MINIPOINT / **MINIPOINT**

#### Item code 86.D018.2411.01

- Installation and wiring of luminaire must be in accordance with all applicable local codes.
- Installation, inspection, and maintenance of luminaires should be performed by a qualified electrician.
- DO NOT make or alter any open holes in the luminaire. Do not modify the luminaire.
- DO NOT install damaged product.
- Make sure electrical power is OFF before and during installation and maintenance.
- Make sure the equipment is properly grounded.
- Make sure the supply voltage is same as the rated fixture voltage.

## **MINIPOINT**

86.D018.1\*\*\*.\*\* 35mm 86.D018.2\*\*\*.\*\* 35mm 86.D018.3\*\*\*.\*\* 50mm 86.D018.4\*\*\*.\*\* 50mm