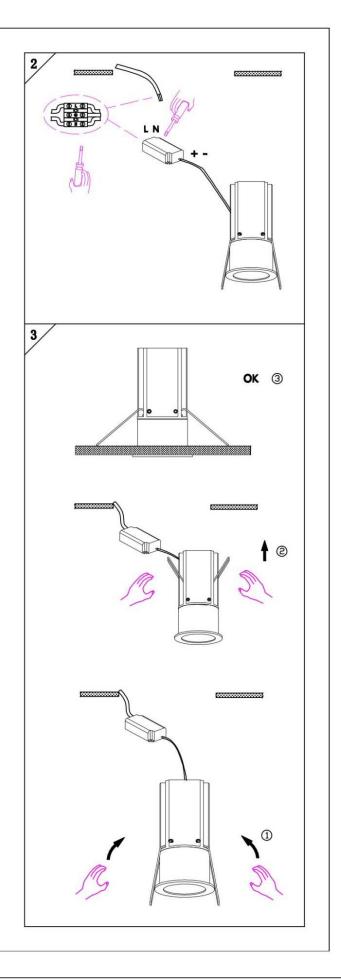

#### Item code 86.D018.2411.01

- Installation and wiring of luminaire must be in accordance with all applicable local codes.
- Installation, inspection, and maintenance of luminaires should be performed by a qualified electrician.
- DO NOT make or alter any open holes in the luminaire. Do not modify the luminaire.
- DO NOT install damaged product.
- Make sure electrical power is OFF before and during installation and maintenance.
- Make sure the equipment is properly grounded.
- Make sure the supply voltage is same as the rated fixture voltage.

# Cut out in the right size: