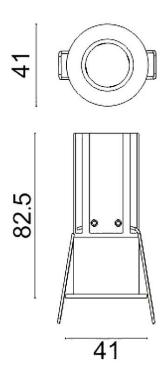

## **MINIPOINT**

Lavov Downlights from the family MINIPOINT , power 7  $\mbox{W}$  and CRI 80 with an optic 12 degrees made in Die Cast Aluminum finished in Black with a real lumen output of 500lm and an efficiency of 71,4285714285714lm/W. ON/OFF driver.

## **Scheme**

| Product                     |                    |
|-----------------------------|--------------------|
| Real power (W)              | 7                  |
| Real luminous flux (Lm)     | 500                |
| Luminous efficiency (Lm/W)  | 71.428571428571004 |
| Beam angle (º)              | 12                 |
| Life time (h)               | 50000 h L80B10     |
| IP                          | 20                 |
| Electrical class insulation | Clas II            |
| Colour                      | Black              |
| Control gear included       | Yes                |
| Control gear                | ON/OFF             |
| Flicker Free                | Yes                |
| Light source                | LED                |
| Type of LED                 | СОВ                |
| Colour temperature (K)      | 4000               |
| Colour consistency (SDCM)   | SDCM<3             |
| CRI                         | 80                 |