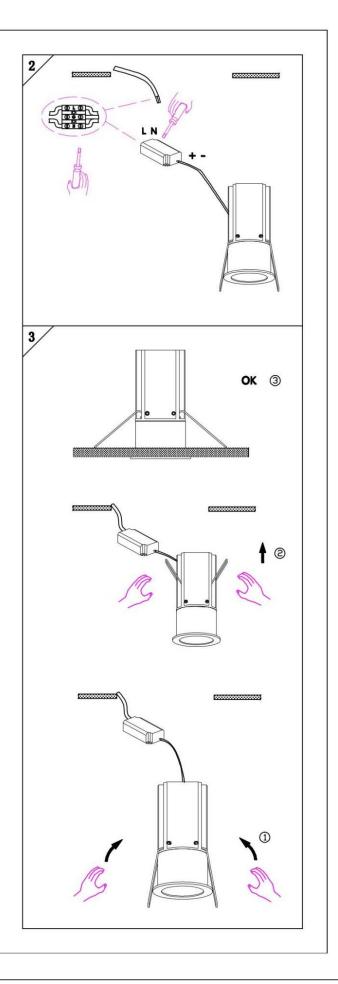

#### Item code 86.D018.2411.02

- Installation and wiring of luminaire must be in accordance with all applicable local codes.
- Installation, inspection, and maintenance of luminaires should be performed by a qualified electrician.
- DO NOT make or alter any open holes in the luminaire. Do not modify the luminaire.
- DO NOT install damaged product.
- Make sure electrical power is OFF before and during installation and maintenance.
- Make sure the equipment is properly grounded.
- Make sure the supply voltage is same as the rated fixture voltage.