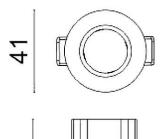

|
| Luminous efficiency (Lm/W)  | 71.428571428571004 |  |
| Beam angle (º)              | 12                 |  |
| Life time (h)               | 50000 h L80B10     |  |
| IP                          | 20                 |  |
| Electrical class insulation | Clas II            |  |
| Colour                      | White              |  |
| Control gear included       | Yes                |  |
| Control gear                | DALI               |  |
| Flicker Free                | Yes                |  |
| Light source                | LED                |  |
| Type of LED                 | СОВ                |  |
| Colour temperature (K)      | 4000               |  |
| Colour consistency (SDCM)   | SDCM<3             |  |
| CRI                         | 80                 |  |

## Scheme