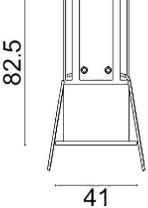

|
| Luminous efficiency (Lm/W)  | 71.428571428571004 |  |
| Beam angle (º)              | 12                 |  |
| Life time (h)               | 50000 h L80B10     |  |
| IP                          | 20                 |  |
| Electrical class insulation | Clas II            |  |
| Colour                      | White              |  |
| Control gear included       | Yes                |  |
| Control gear                | DALI               |  |
| Flicker Free                | Yes                |  |
| Light source                | LED                |  |
| Type of LED                 | СОВ                |  |
| Colour temperature (K)      | 4000               |  |
| Colour consistency (SDCM)   | SDCM<3             |  |
| CRI                         | 80                 |  |

## Scheme