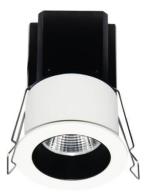

## MINIPOINT

Lavov Downlights from the family MINIPOINT ,power 7 W and CRI 80 with an optic 12 degrees made in Die Cast Aluminum finished in White with a real lumen output of 500lm and an efficiency of 71,42lm/W. DALI driver.