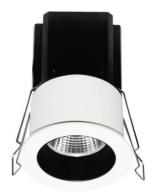

## **MINIPOINT**

Lavov Downlights from the family MINIPOINT , power 7  $\mbox{W}$  and CRI 80 with an optic 12 degrees made in Die Cast Aluminum finished in Black with a real lumen output of 500lm and an efficiency of 71,42lm/W. DALI driver.

| Item code    | 86.D018.2413.02<br>Indoor  |  |
|--------------|----------------------------|--|
| Product type |                            |  |
| Category     | Downlights                 |  |
| Family       | MINIPOINT                  |  |
| Subfamily    | MINIPOINT                  |  |
| Pictograms   | 220 v CRI C € Driver INCL. |  |
|              | On                         |  |