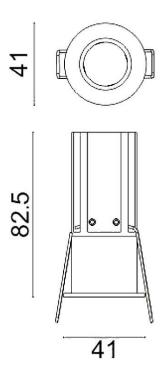

## **Scheme**

| Product                     |                    |
|-----------------------------|--------------------|
| Real power (W)              | 7                  |
| Real luminous flux (Lm)     | 500                |
| Luminous efficiency (Lm/W)  | 71.428571428571004 |
| Beam angle (º)              | 12                 |
| Life time (h)               | 50000 h L80B10     |
| IP                          | 20                 |
| Electrical class insulation | Clas II            |
| Colour                      | Black              |
| Control gear included       | Yes                |
| Control gear                | DALI               |
| Flicker Free                | Yes                |
| Light source                | LED                |
| Type of LED                 | СОВ                |
| Colour temperature (K)      | 4000               |
| Colour consistency (SDCM)   | SDCM<3             |
| CRI                         | 80                 |