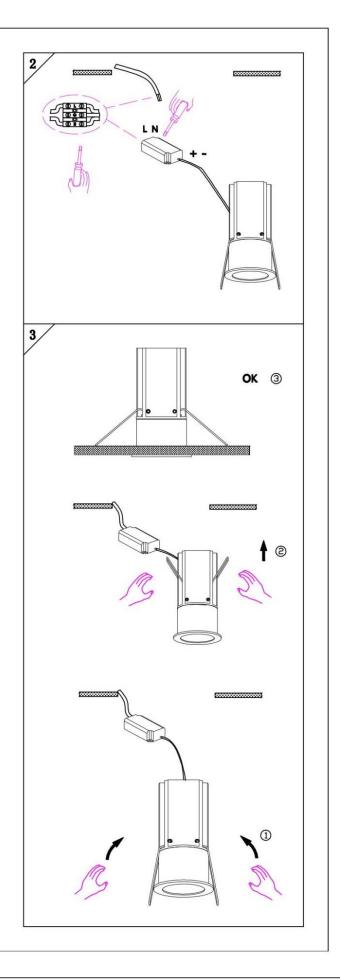

#### Item code 86.D018.2413.02

- Installation and wiring of luminaire must be in accordance with all applicable local codes.
- Installation, inspection, and maintenance of luminaires should be performed by a qualified electrician.
- DO NOT make or alter any open holes in the luminaire. Do not modify the luminaire.
- DO NOT install damaged product.
- Make sure electrical power is OFF before and during installation and maintenance.
- Make sure the equipment is properly grounded.
- Make sure the supply voltage is same as the rated fixture voltage.