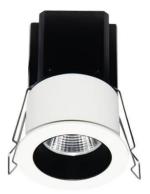

## MINIPOINT

Lavov Downlights from the family MINIPOINT ,power 7 W and CRI 80 with an optic 24 degrees made in Die Cast Aluminum finished in White with a real lumen output of 500lm and an efficiency of 71,42857142857142lm/W. ON/OFF driver.