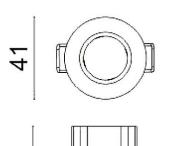

| Product                     |                    |  |  |
|-----------------------------|--------------------|--|--|
| Real power (W)              | 7                  |  |  |
| Real luminous flux (Lm)     | 500                |  |  |
| Luminous efficiency (Lm/W)  | 71.428571428571004 |  |  |
| Beam angle (º)              | 24                 |  |  |
| Life time (h)               | 50000 h L80B10     |  |  |
| IP                          | 20                 |  |  |
| Electrical class insulation | Clas II            |  |  |
| Colour                      | White              |  |  |
| Control gear included       | Yes                |  |  |
| Control gear                | ON/OFF             |  |  |
| Flicker Free                | Yes                |  |  |
| Light source                | LED                |  |  |
| Type of LED                 | СОВ                |  |  |
| Colour temperature (K)      | 4000               |  |  |
| Colour consistency (SDCM)   | SDCM<3             |  |  |
| CRI                         | 80                 |  |  |