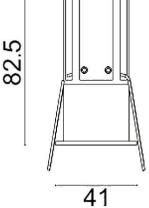

| Product                     |                    |  |  |
|-----------------------------|--------------------|--|--|
| Real power (W)              | 7                  |  |  |
| Real luminous flux (Lm)     | 500                |  |  |
| Luminous efficiency (Lm/W)  | 71.428571428571004 |  |  |
| Beam angle (º)              | 24                 |  |  |
| Life time (h)               | 50000 h L80B10     |  |  |
| IP                          | 20                 |  |  |
| Electrical class insulation | Clas II            |  |  |
| Colour                      | White              |  |  |
| Control gear included       | Yes                |  |  |
| Control gear                | ON/OFF             |  |  |
| Flicker Free                | Yes                |  |  |
| Light source                | LED                |  |  |
| Type of LED                 | СОВ                |  |  |
| Colour temperature (K)      | 4000               |  |  |
| Colour consistency (SDCM)   | SDCM<3             |  |  |
| CRI                         | 80                 |  |  |