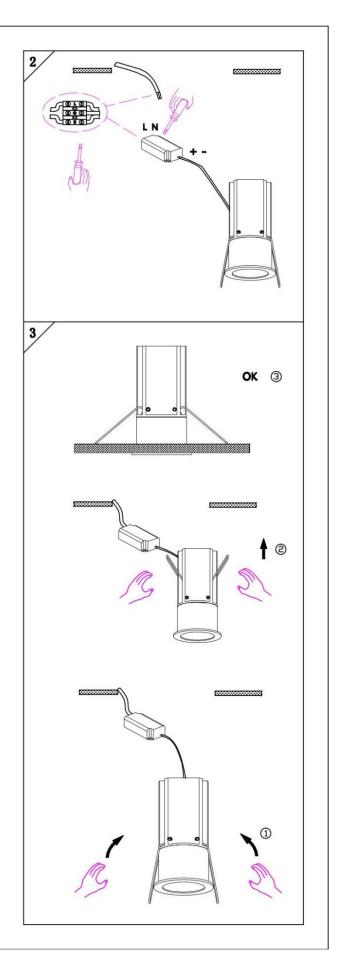

#### Item code 86.D018.2421.01

- Installation and wiring of luminaire must be in accordance with all applicable local codes.
- Installation, inspection, and maintenance of luminaires should be performed by a qualified electrician.
- DO NOT make or alter any open holes in the luminaire. Do not modify the luminaire.
- DO NOT install damaged product.
- Make sure electrical power is OFF before and during installation and maintenance.
- Make sure the equipment is properly grounded.
- Make sure the supply voltage is same as the rated fixture voltage.