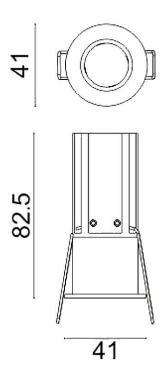

## **Scheme**

| Product                     |                    |
|-----------------------------|--------------------|
| Real power (W)              | 7                  |
| Real luminous flux (Lm)     | 500                |
| Luminous efficiency (Lm/W)  | 71.428571428571004 |
| Beam angle (º)              | 24                 |
| Life time (h)               | 50000 h L80B10     |
| IP                          | 20                 |
| Electrical class insulation | Clas II            |
| Colour                      | Black              |
| Control gear included       | Yes                |
| Control gear                | ON/OFF             |
| Flicker Free                | Yes                |
| Light source                | LED                |
| Type of LED                 | СОВ                |
| Colour temperature (K)      | 4000               |
| Colour consistency (SDCM)   | SDCM<3             |
| CRI                         | 80                 |