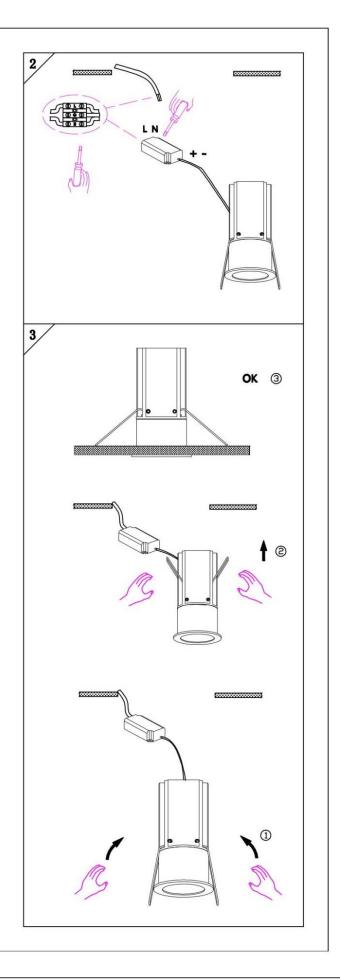

#### Item code 86.D018.2421.02

- Installation and wiring of luminaire must be in accordance with all applicable local codes.
- Installation, inspection, and maintenance of luminaires should be performed by a qualified electrician.
- DO NOT make or alter any open holes in the luminaire. Do not modify the luminaire.
- DO NOT install damaged product.
- Make sure electrical power is OFF before and during installation and maintenance.
- Make sure the equipment is properly grounded.
- Make sure the supply voltage is same as the rated fixture voltage.