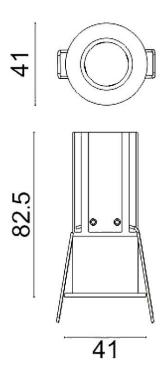

## **Scheme**

| Product                     |                    |
|-----------------------------|--------------------|
| Real power (W)              | 7                  |
| Real luminous flux (Lm)     | 500                |
| Luminous efficiency (Lm/W)  | 71.428571428571004 |
| Beam angle (º)              | 24                 |
| Life time (h)               | 50000 h L80B10     |
| IP                          | 20                 |
| Electrical class insulation | Clas II            |
| Colour                      | White              |
| Control gear included       | Yes                |
| Control gear                | DALI               |
| Flicker Free                | Yes                |
| Light source                | LED                |
| Type of LED                 | СОВ                |
| Colour temperature (K)      | 4000               |
| Colour consistency (SDCM)   | SDCM<3             |
| CRI                         | 80                 |