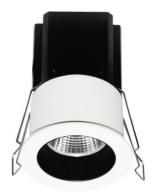

## **MINIPOINT**

Lavov Downlights from the family MINIPOINT , power 7  $\mbox{W}$  and CRI 80 with an optic 24 degrees made in Die Cast Aluminum finished in White with a real lumen output of 500lm and an efficiency of 71,42lm/W. DALI driver.

| Item code    | 86.D018.2423.01            |  |
|--------------|----------------------------|--|
| Product type | Indoor                     |  |
| Category     | Downlights                 |  |
| Family       | MINIPOINT                  |  |
| Subfamily    | MINIPOINT                  |  |
| Pictograms   | 220 v CRI C € Driver INCL. |  |
|              | On IP 50000h L80B10        |  |