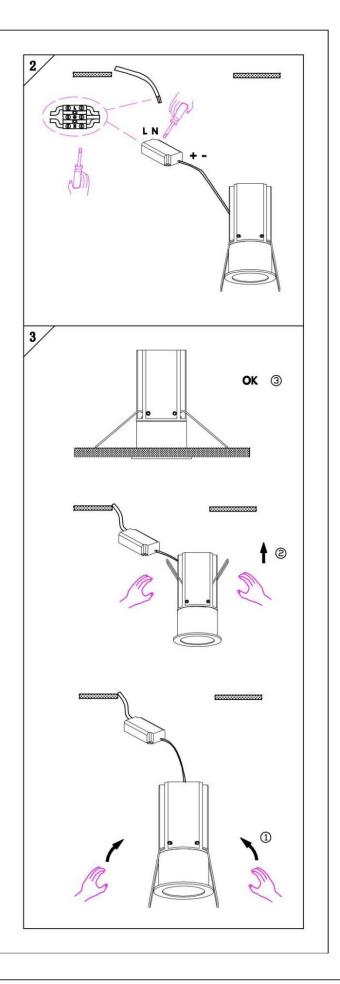

#### Item code 86.D018.2423.01

- Installation and wiring of luminaire must be in accordance with all applicable local codes.
- Installation, inspection, and maintenance of luminaires should be performed by a qualified electrician.
- DO NOT make or alter any open holes in the luminaire. Do not modify the luminaire.
- DO NOT install damaged product.
- Make sure electrical power is OFF before and during installation and maintenance.
- Make sure the equipment is properly grounded.
- Make sure the supply voltage is same as the rated fixture voltage.