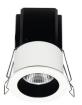

### INDOOR / DOWNLIGHTS / MINIPOINT / **MINIPOINT**

#### Item code 86.D018.2423.01

- Installation and wiring of luminaire must be in accordance with all applicable local codes.
- Installation, inspection, and maintenance of luminaires should be performed by a qualified electrician.
- DO NOT make or alter any open holes in the luminaire. Do not modify the luminaire.
- DO NOT install damaged product.
- Make sure electrical power is OFF before and during installation and maintenance.
- Make sure the equipment is properly grounded.
- Make sure the supply voltage is same as the rated fixture voltage.