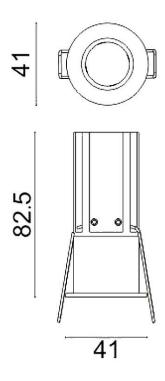

## **Scheme**

| Product                     |                    |
|-----------------------------|--------------------|
| Real power (W)              | 7                  |
| Real luminous flux (Lm)     | 500                |
| Luminous efficiency (Lm/W)  | 71.428571428571004 |
| Beam angle (º)              | 24                 |
| Life time (h)               | 50000 h L80B10     |
| IP                          | 20                 |
| Electrical class insulation | Clas II            |
| Colour                      | Black              |
| Control gear included       | Yes                |
| Control gear                | DALI               |
| Flicker Free                | Yes                |
| Light source                | LED                |
| Type of LED                 | СОВ                |
| Colour temperature (K)      | 4000               |
| Colour consistency (SDCM)   | SDCM<3             |
| CRI                         | 80                 |