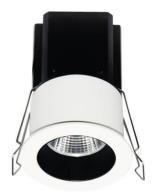

## **MINIPOINT**

Lavov Downlights from the family MINIPOINT , power 7  $\mbox{W}$  and CRI 80 with an optic 24 degrees made in Die Cast Aluminum finished in Black with a real lumen output of 500lm and an efficiency of 71,42lm/W. DALI driver.

| Item code    | 86.D018.2423.02<br>Indoor  |  |
|--------------|----------------------------|--|
| Product type |                            |  |
| Category     | Downlights                 |  |
| Family       | MINIPOINT                  |  |
| Subfamily    | MINIPOINT                  |  |
| Pictograms   | 220 v CRI C € Driver INCL. |  |
|              | On                         |  |