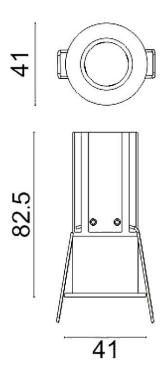

## **Scheme**

| Product                     |                    |
|-----------------------------|--------------------|
| Real power (W)              | 7                  |
| Real luminous flux (Lm)     | 500                |
| Luminous efficiency (Lm/W)  | 71.428571428571004 |
| Beam angle (º)              | 40                 |
| Life time (h)               | 50000 h L80B10     |
| IP                          | 20                 |
| Electrical class insulation | Clas II            |
| Colour                      | White              |
| Control gear included       | Yes                |
| Control gear                | ON/OFF             |
| Flicker Free                | Yes                |
| Light source                | LED                |
| Type of LED                 | СОВ                |
| Colour temperature (K)      | 4000               |
| Colour consistency (SDCM)   | SDCM<3             |
| CRI                         | 80                 |