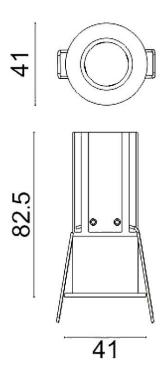

## **Scheme**

| Product                     |                    |
|-----------------------------|--------------------|
| Real power (W)              | 7                  |
| Real luminous flux (Lm)     | 500                |
| Luminous efficiency (Lm/W)  | 71.428571428571004 |
| Beam angle (º)              | 40                 |
| Life time (h)               | 50000 h L80B10     |
| IP                          | 20                 |
| Electrical class insulation | Clas II            |
| Colour                      | Black              |
| Control gear included       | Yes                |
| Control gear                | ON/OFF             |
| Flicker Free                | Yes                |
| Light source                | LED                |
| Type of LED                 | СОВ                |
| Colour temperature (K)      | 4000               |
| Colour consistency (SDCM)   | SDCM<3             |
| CRI                         | 80                 |