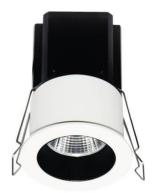

## **MINIPOINT**

Lavov Downlights from the family MINIPOINT , power 7  $\mbox{W}$  and CRI 80 with an optic 40 degrees made in Die Cast Aluminum finished in Black with a real lumen output of 500lm and an efficiency of 71,4285714285714lm/W. ON/OFF driver.

| Item code    | 86.D018.2431.02 Indoor Downlights |  |
|--------------|-----------------------------------|--|
| Product type |                                   |  |
| Category     |                                   |  |
| Family       | MINIPOINT                         |  |
| Subfamily    | MINIPOINT                         |  |
| Pictograms   | 220 v CRI C € Driver INCL.        |  |
|              | On                                |  |