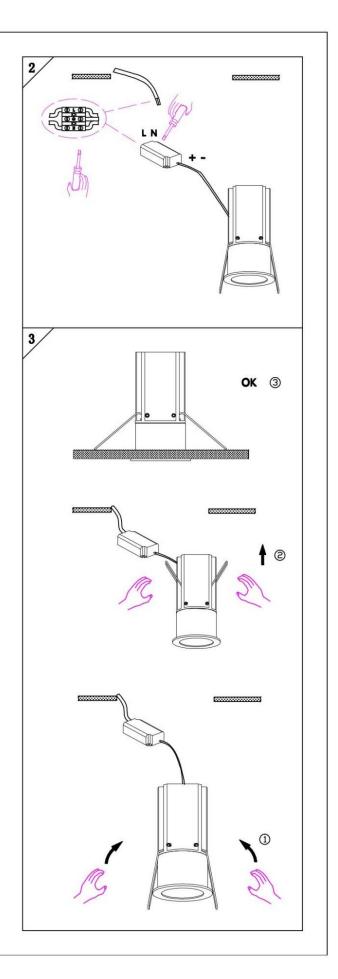

#### Item code 86.D018.2431.02

- Installation and wiring of luminaire must be in accordance with all applicable local codes.
- Installation, inspection, and maintenance of luminaires should be performed by a qualified electrician.
- DO NOT make or alter any open holes in the luminaire. Do not modify the luminaire.
- DO NOT install damaged product.
- Make sure electrical power is OFF before and during installation and maintenance.
- Make sure the equipment is properly grounded.
- Make sure the supply voltage is same as the rated fixture voltage.

# Cut out in the right size: