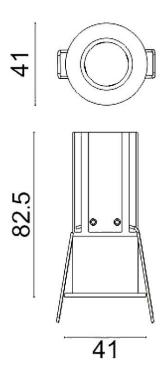

## **Scheme**

| Product                     |                    |
|-----------------------------|--------------------|
| Real power (W)              | 7                  |
| Real luminous flux (Lm)     | 500                |
| Luminous efficiency (Lm/W)  | 71.428571428571004 |
| Beam angle (º)              | 40                 |
| Life time (h)               | 50000 h L80B10     |
| IP                          | 20                 |
| Electrical class insulation | Clas II            |
| Colour                      | White              |
| Control gear included       | Yes                |
| Control gear                | DALI               |
| Flicker Free                | Yes                |
| Light source                | LED                |
| Type of LED                 | СОВ                |
| Colour temperature (K)      | 4000               |
| Colour consistency (SDCM)   | SDCM<3             |
| CRI                         | 80                 |