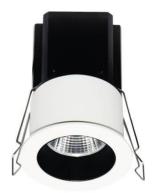

## **MINIPOINT**

Lavov Downlights from the family MINIPOINT , power 7  $\mbox{W}$  and CRI 80 with an optic 40 degrees made in Die Cast Aluminum finished in Black with a real lumen output of 500lm and an efficiency of 71,42lm/W. DALI driver.