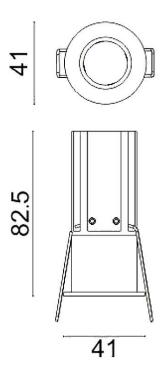

## **Scheme**

| Product                     |                    |
|-----------------------------|--------------------|
| Real power (W)              | 7                  |
| Real luminous flux (Lm)     | 500                |
| Luminous efficiency (Lm/W)  | 71.428571428571004 |
| Beam angle (º)              | 40                 |
| Life time (h)               | 50000 h L80B10     |
| IP                          | 20                 |
| Electrical class insulation | Clas II            |
| Colour                      | Black              |
| Control gear included       | Yes                |
| Control gear                | DALI               |
| Flicker Free                | Yes                |
| Light source                | LED                |
| Type of LED                 | СОВ                |
| Colour temperature (K)      | 4000               |
| Colour consistency (SDCM)   | SDCM<3             |
| CRI                         | 80                 |