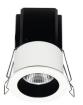

## **MINIPOINT**

86.D018.1\*\*\*.\*\* 35mm 86.D018.2\*\*\*.\*\* 35mm 86.D018.3\*\*\*.\*\* 50mm 86.D018.4\*\*\*.\*\* 50mm