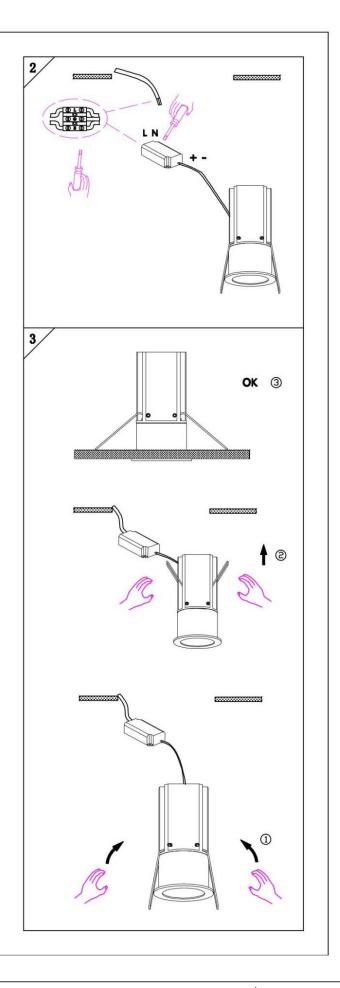

#### Item code 86.D018.2433.02

- Installation and wiring of luminaire must be in accordance with all applicable local codes.
- Installation, inspection, and maintenance of luminaires should be performed by a qualified electrician.
- DO NOT make or alter any open holes in the luminaire. Do not modify the luminaire.
- DO NOT install damaged product.
- Make sure electrical power is OFF before and during installation and maintenance.
- Make sure the equipment is properly grounded.
- Make sure the supply voltage is same as the rated fixture voltage.