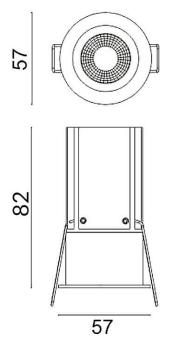

--|
| Real power (W)              | 9              |
| Real luminous flux (Lm)     | 630            |
| Luminous efficiency (Lm/W)  | 70             |
| Beam angle (º)              | 12             |
| Life time (h)               | 50000 h L80B10 |
| IP                          | 20             |
| Electrical class insulation | Clas II        |
| Colour                      | White          |
| Control gear included       | Yes            |
| Control gear                | ON/OFF         |
| Flicker Free                | Yes            |
| Light source                | LED            |
| Type of LED                 | СОВ            |
| Colour temperature (K)      | 3000           |
| Colour consistency (SDCM)   | SDCM<3         |
| CRI                         | 80             |

## Scheme