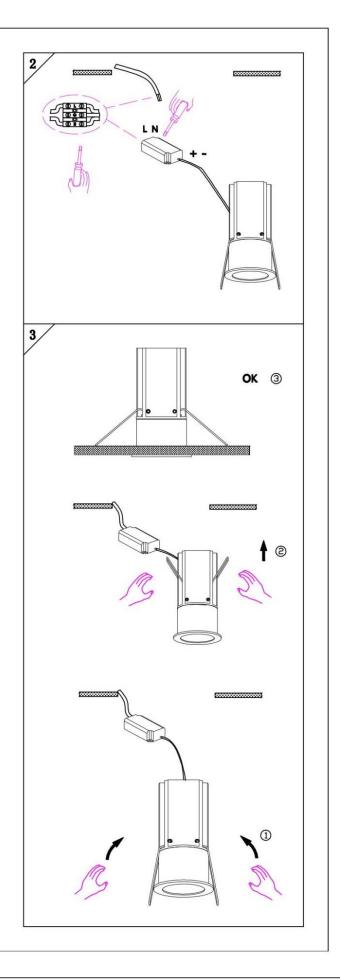

#### Item code 86.D018.3311.01

- Installation and wiring of luminaire must be in accordance with all applicable local codes.
- Installation, inspection, and maintenance of luminaires should be performed by a qualified electrician.
- DO NOT make or alter any open holes in the luminaire. Do not modify the luminaire.
- DO NOT install damaged product.
- Make sure electrical power is OFF before and during installation and maintenance.
- Make sure the equipment is properly grounded.
- Make sure the supply voltage is same as the rated fixture voltage.